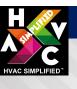

# HVAC - QUIPMENT SELECTION

```
Sensible Capacity : MBH, BTU or Kw
```

```
Supply Air : CFM or L/S
```

- Fresh Air : CFM or L/S
- Entering Coil Temp. : °F or °C
- Leaving Coil Temp. : °F or °C
- External Static Pressure : Pa or In.wg
- Power Supply

# HVAC – QUIPMENT SELECTION

### **DESIGN CRITERIA EQUIPMENT SELECTION**